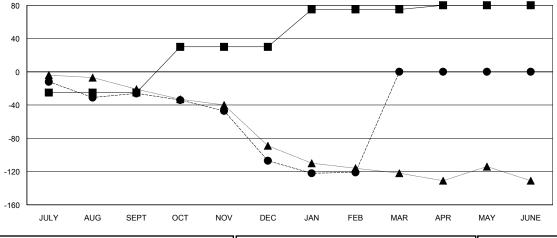

## LOCATION CALIFORNIA

| Clubs                 |               |           |               | Members               |                           |                         |                                              |
|-----------------------|---------------|-----------|---------------|-----------------------|---------------------------|-------------------------|----------------------------------------------|
| RESULTS FOR 2018-2019 |               |           |               | RESULTS FOR 2018-2019 |                           |                         |                                              |
| QUARTER               | NEW CLUB GOAL | NEW CLUBS | DROPPED CLUBS | QUARTER               | MEMBER GROWTH NET<br>GOAL | MEMBER GROWTH<br>ACTUAL | DROPPED MEMBERS ACTUAL (including transfers) |
| JULY/AUG/SEPT         | 0             | 0         | 0             | JULY/AUG/SEPT         | -25                       | 43                      | 64                                           |
| OCT/NOV/DEC           | 1             | 0         | 1             | OCT/NOV/DEC           | 55                        | 45                      | 121                                          |
| JAN/FEB/MAR           | 1             | 0         | 0             | JAN/FEB/MAR           | 45                        | 24                      | 34                                           |
| APR/MAY/JUNE          | 0             | 0         | 0             | APR/MAY/JUNE          | 5                         | 0                       | 0                                            |

| -■- | MEMBER GROWTH NET GOAL |
|-----|------------------------|
|     |                        |

- A - LAST YEAR MEMBERSHIP ACTUAL

| DROPPED CLUBS: 1 |     |
|------------------|-----|
| DROPPED MEMBERS  |     |
| DECEASED         | 10  |
| CLUB CANCELLED   | 14  |
| OTHER            | 195 |
| TOTAL            | 219 |